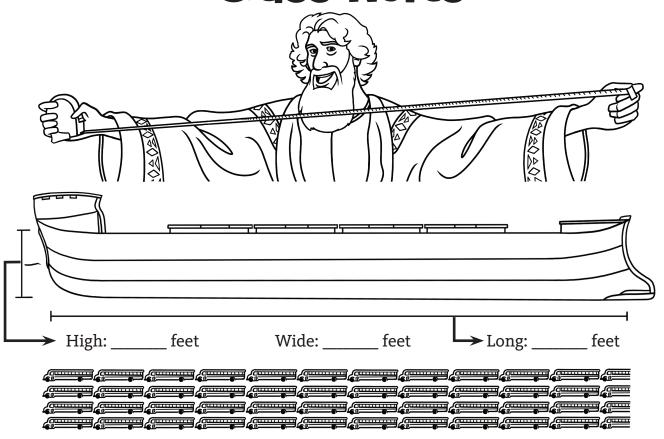

## **Class Notes**

Noah could have fit \_\_\_\_\_ school buses inside the ark!

- 1. A cubit is about \_\_\_\_\_ inches long.
- 2. God is omniscient. He \_\_\_\_\_ everything.
- 3. The ark was \_\_\_\_\_. It was not like the cute arks we see!
- 4. God sent \_\_\_\_\_ of each kind of animal and seven pairs of some.
- 5. There was a \_\_\_\_\_ and a \_\_\_\_ of each kind of animal.
- 6. God brought two of every \_\_\_\_\_ of animal.
- 7. God brought EVERY kind of land animal to the ark, including \_\_\_\_\_\_.