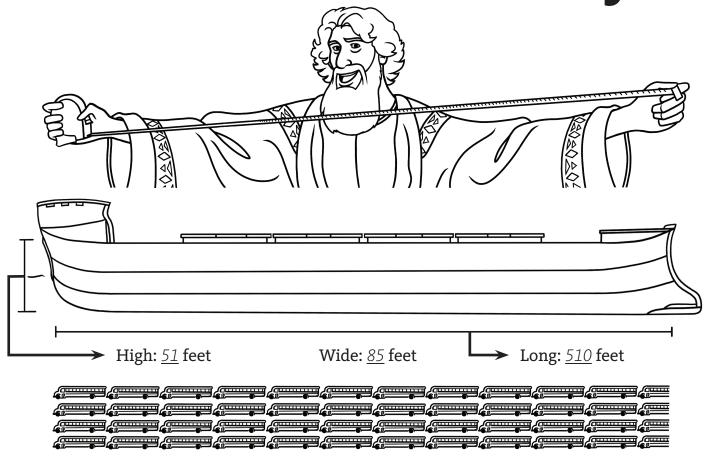

## Class Notes Answer Key

Noah could have fit 480 school buses inside the ark!

- 1. A cubit is about <u>20</u> inches long.
- 2. God is omniscient. He knows everything.
- 3. The ark was  $\underline{huge}$ . It was not like the cute arks we see!
- 4. God sent *two* of each kind of animal and seven pairs of some.
- 5. There was a *male* and a *female* of each kind of animal.
- 6. God brought two of every <u>kind</u> of animal.
- 7. God brought EVERY kind of land animal to the ark, including dinosaurs.